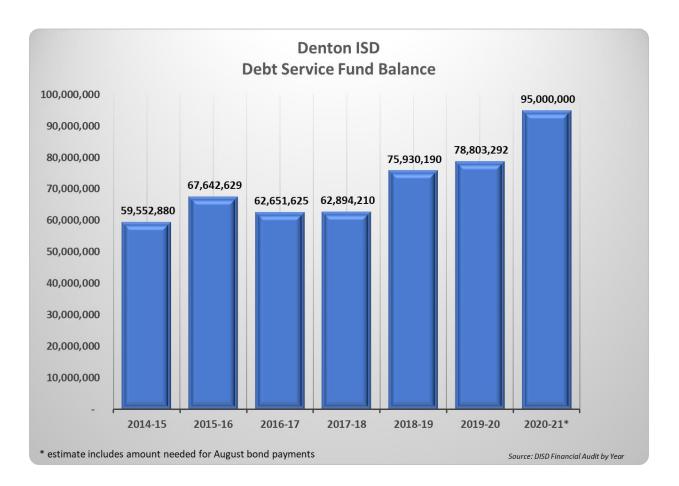

Currently, the District has callable options for series 2013 and 2014-B outstanding bonds. The District will work with our financial advisor to develop the most efficient plan for these callable options. The plan will be to utilize the remaining current year revenue, as discussed above, as well as a portion of the current debt service fund balance, as shown on page ES-17. The fund balance is utilized to pay off callable debt and to fund August bond payments. Since bonds require semi-annual payments in August and February and current year tax dollars are normally received between October and December, we must use fund balance to fund the August payment. The anticipated fund balance for year ending June 30, 2021 is \$95 million. This will assist in funding the August payment, which is approximately \$83 million and leaves a remainder of \$12 million which we could consider utilizing for any obligation of callable bonds.