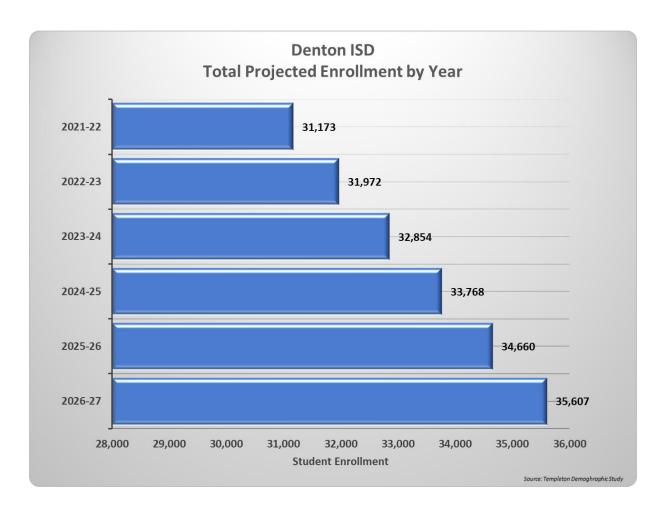

Projecting attendance for the 2021-22 school year is complicated due to the low enrollment experienced in 2020-21, a result of the COVID-19 pandemic. Districts were provided a hold harmless Average Daily Attendance (ADA) in 2020-21 to help sustain their funding level. However, the hold harmless ADA does not extend into next fiscal year. Although our enrollment was low throughout 2020-21, we saw an increase in the last 3 reporting periods as compared to the beginning of the year. As a district, we are projecting a growth of 442 students in ADA. This is a 1.5% growth over the average of the most recent reporting periods, which is a conservative approach. The demographers projection model uses a slightly higher enrollment growth percentage. The ADA by Year comparison is modeled in the graph on page ES-8.