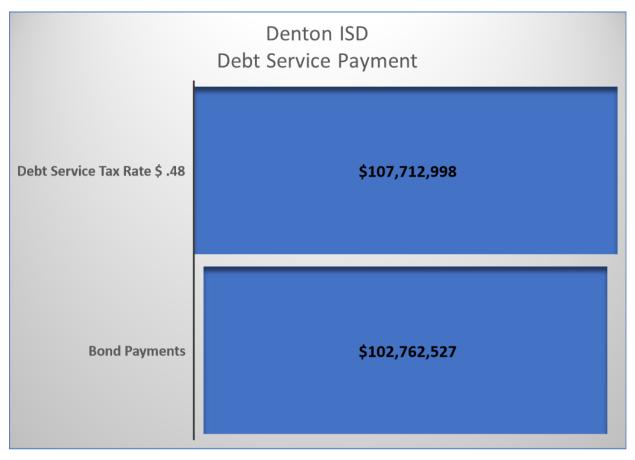

The District has sold all of the approved bond issues. The graph on page ES-17 reflects the debt service payment plan for 2021-22. The plan generates \$107.7 million in revenue at the current interest and sinking tax rate of \$ .48. The \$107.7 million in revenue will be used to pay the current outstanding debt payments of \$102.7 million. The remaining \$5 million will be used to pay additional principal on callable bonds.