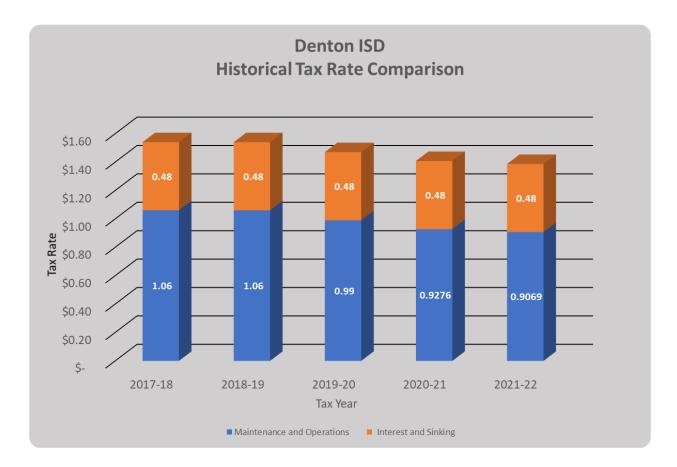

Finally, page ES-4 contains the tax rate set by the Board for the last five years, including the required rate for bond payments approved by citizens in previous bond elections. The rate contains 2 pennies for operations, as approved in the 2017 Tax Ratification Election. Overall, for the third year in a row the Board will reduce the tax rate. Last year the Board reduced the tax rate by \$ .0624 and this year will further reduce the tax rate by \$ .0207.