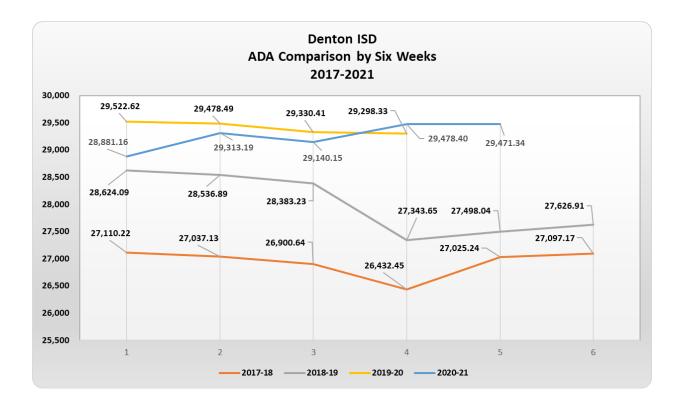

Projecting attendance for the 2021-22 school year is complicated due to the low enrollment experienced in 2020-21, a result of the COVID-19 pandemic. Districts were provided a hold harmless Average Daily Attendance (ADA) in 2020-21 to help sustain their funding level. However, the hold harmless ADA does not extend into next fiscal year. Although our enrollment was low throughout 2020-21, we saw an increase in the last 3 reporting periods as compared to the beginning of the year. As a district, we are projecting a growth of 442 students in ADA. This is a 1.5% growth over the average of the most recent reporting periods, which is a conservative approach. The demographers projection model uses a slightly higher enrollment growth percentage. The ADA by Year comparison is modeled in the graph on page ES-8.