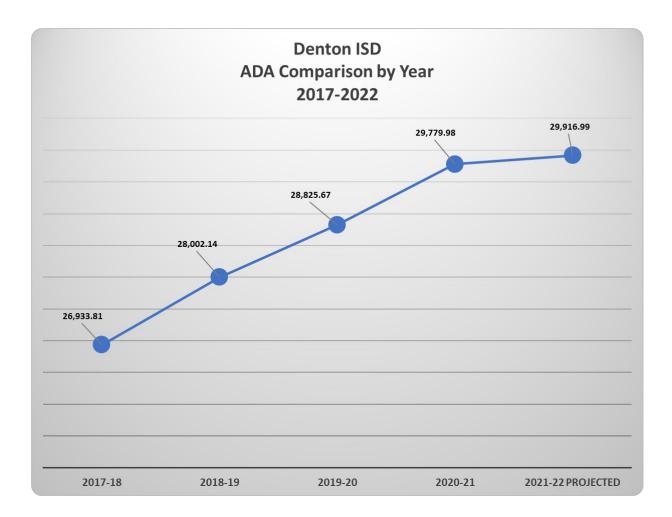

Projecting attendance for the 2021-22 school year is complicated due to the low enrollment experienced in 2020-21, a result of the COVID-19 pandemic. Districts were provided a hold harmless Average Daily Attendance (ADA) in 2020-21 to help sustain their funding level. However, the hold harmless ADA does not extend into next fiscal year. Although our enrollment was low throughout 2020-21, we saw an increase in the last 3 reporting periods as compared to the beginning of the year. As a district, we are projecting a growth of 442 students in ADA. This is a 1.5% growth over the average of the most recent reporting periods, which is a conservative approach. The demographers projection model uses a slightly higher enrollment growth percentage. The ADA by Year comparison is modeled in the graph on page ES-8.