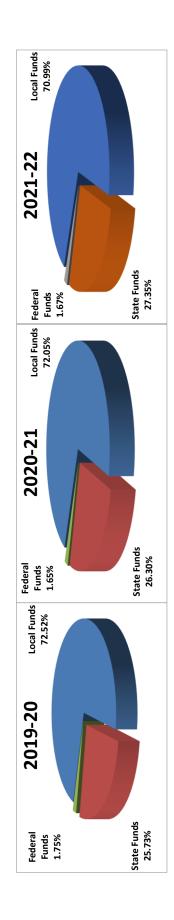

# **Revenue and Expenditure Comparisons**

The District's overall revenue structure is healthy and consistent. Local tax dollars continue to fund the significant percentage of our General Fund revenue picture. With the structural changes enacted by HB 3, the local tax revenue as a percentage of total General Fund revenue dropped as anticipated in 2020-21 from 72.52% to 72.05% of total General Fund operational revenue, see page ES-10. The tax revenue remains consistent with the structure of HB 3 dropping another 1.06% in the 2021-22 budget. No major changes are anticipated in federal dollars associated with the General fund.

Denton Independent School District BUDGETED REVENUE SOURCES General Fund

| Federal Funds | 1.75%   | 1.65%   | 1.67%   |
|---------------|---------|---------|---------|
| State Funds   | 25.73%  | 26.30%  | 27.35%  |
| Local Funds   | 72.52%  | 72.05%  | 70.99%  |
| School Year   | 2019-20 | 2020-21 | 2021-22 |