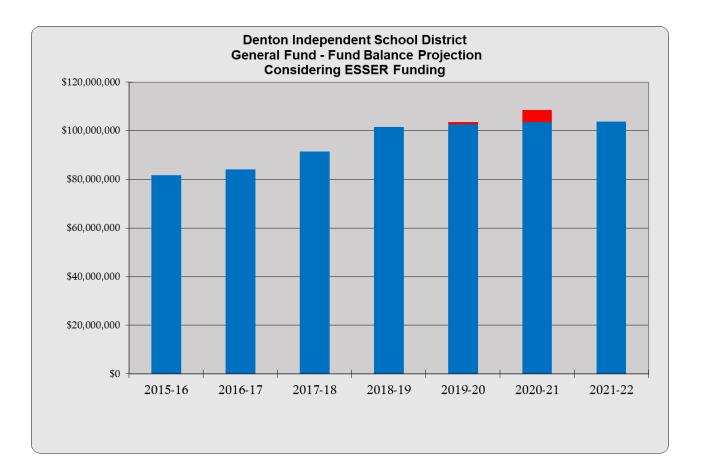

With the COVID-19 Pandemic, revenue and expenditures did not follow historical trends and projections. The goal has always been to provide the necessary instruction throughout the pandemic to keep our students on track. Continuing with this goal would have required the district to use some General Fund fund balance in the 2021-22 fiscal year without the ESSER funds becoming available. By creatively utilizing the ESSER funding for some allowable expenditures from the 2019-20 fiscal year, current expenditures from the 2020-21 fiscal year, and reclassing some expenditures from the 2021-22 budget, we will be able to maintain our fund balance at the end of the 2021-22 fiscal year. The difference will be a large increase in fund balance in 2020-21 and a decrease in 2021-22 that will offset and return the district to the normal trend amount. This effect can be seen in the graph on page ES-16. In the 2022-23 fiscal year, our hope is to return to a much more normal growth trend as we have historically produced.

Ultimately, the use of ESSER funds will assist the District in positively affecting the overall operations by the end of fiscal year 2022. This will be important because the federal grant assistance provided by ESSER will expire in 2024. Having a plan for both the ESSER funds, as well as how that will affect the General Fund fund balance will be critical. The District has formed a District ESSER Committee to help facilitate the planning.