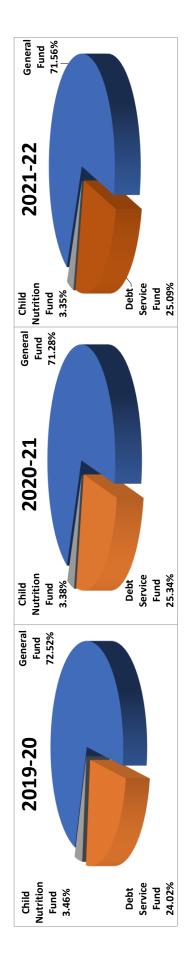

When we compare our expenditures, the first comparison as shown on page ES-12, reflects the payroll vs. non-payroll percentage is consistent and moving in an efficient direction. The most efficient budget will run with an approximate 80% payroll and 20% non-payroll split. In recent years with diminishing revenues and increases in salary scales to retain great staff members, this level of split is almost impossible to maintain. However, the 82.76% budgeted amount for payroll in 2021-22, increasing by .69% from 2020-21, is a very reasonable and consistent percentage. Looking at the past three years, the payroll percentage has been extremely consistent. The overall expenditure breakdown, as shown on page ES-13, shows consistency within the General, child nutrition, and debt service funds.

<u>BUDGETED EXPENDITURES</u> General Fund, Debt Service Fund, and Child Nutrition Fund **Denton Independent School District** 

| Child<br>Nutrition | Fund         | 3.46%   | 3.38%   | 3.35%   |
|--------------------|--------------|---------|---------|---------|
| Debt Service       | Fund         | 24.02%  | 25.34%  | 25.09%  |
|                    | General Fund | 72.52%  | 71.28%  | 71.56%  |
|                    | School Year  | 2019-20 | 2020-21 | 2021-22 |