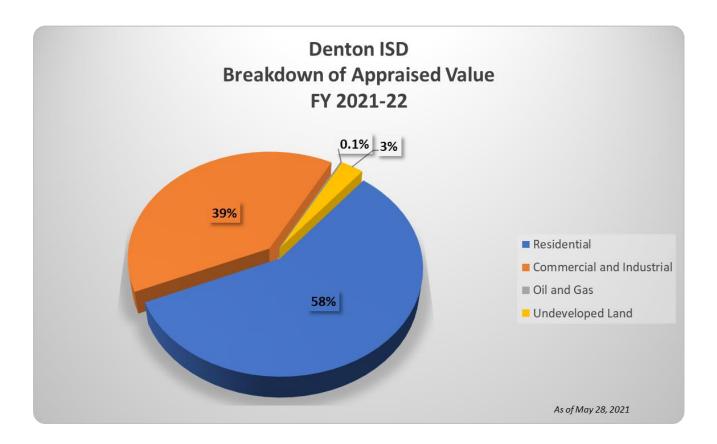

# Appraised Value and Tax Rate

Denton ISD continues to see strong appraisal growth with over \$20 billion in appraised value projected for the 2021 tax year. The \$2.3 billion increase over prior year consists of over \$1.2 billion in new property added to the appraisal roll. How the COVID-19 pandemic impacts the sustained value of the appraisal roll in the 2022 tax year is a long-term concern. As a district, we will be vigilant to monitor the changes throughout the 2021-22 year. Viewing the makeup of the tax roll on the following page, you will notice a strong diversity between commercial / industrial and residential. Also, the Top Ten Taxpayers only account for 4.45% of our tax roll. This diversity will help provide stability throughout any long-term COVID-19 impact on economic recovery.