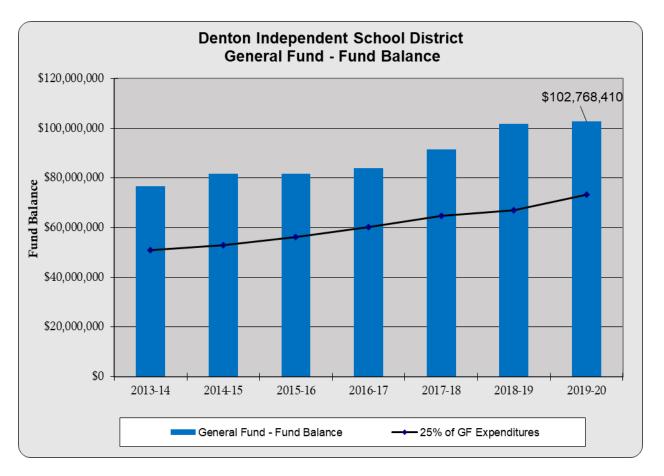

# General Fund – Fund Balance

The General Fund fund balance has shown consistent growth in line with the board goal of maintaining a total general operating fund balance of 25% of the District's total general operating fund expenditures (Board Policy CE-Local). Overall, the General Fund fund balance has consistently reflected an amount over 25%. As depicted in the following graphs, the past seven years have shown a very prudent and conservative system of financial management by the Board and leadership team. The average of 35% over the past seven years is evidence of this type of management and adherence to stated policies. The information reflected in the graphs was extracted from the independently audited financial statements for the corresponding year.

With the COVID-19 Pandemic, revenue and expenditures did not follow historical trends and projections. The goal has always been to provide the necessary instruction throughout the pandemic to keep our students on track. Continuing with this goal would have required the district to use some General Fund fund balance in the 2021-22 fiscal year without the ESSER funds becoming available. By creatively utilizing the ESSER funding for some allowable expenditures from the 2019-20 fiscal year, current expenditures from the 2020-21 fiscal year, and reclassing some expenditures from the 2021-22 budget, we will be able to maintain our fund balance at the end of the 2021-22 fiscal year. The difference will be a large increase in fund balance in 2020-21 and a decrease in 2021-22 that will offset and return the district to the normal trend amount. This effect can be seen in the graph on page ES-16. In the 2022-23 fiscal year, our hope is to return to a much more normal growth trend as we have historically produced.