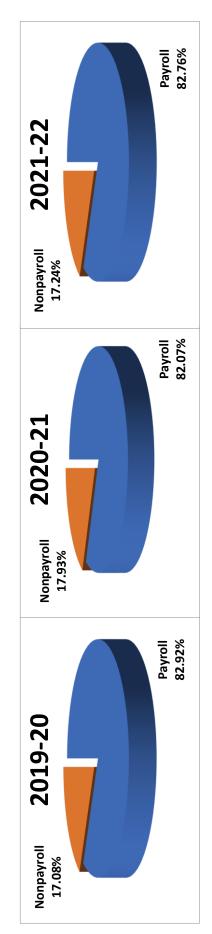

When we compare our expenditures, the first comparison as shown on page ES-12, reflects the payroll vs. non-payroll percentage is consistent and moving in an efficient direction. The most efficient budget will run with an approximate 80% payroll and 20% non-payroll split. In recent years with diminishing revenues and increases in salary scales to retain great staff members, this level of split is almost impossible to maintain. However, the 82.76% budgeted amount for payroll in 2021-22, increasing by .69% from 2020-21, is a very reasonable and consistent percentage. Looking at the past three years, the payroll percentage has been extremely consistent. The overall expenditure breakdown, as shown on page ES-13, shows consistency within the General, child nutrition, and debt service funds.

# **BUDGETED PAYROLL vs. BUDGETED NON-PAYROLL EXPENDITURES**

**General Fund** 

| School Year | Payroll | Nonpayroll |
|-------------|---------|------------|
| 2019-20     | 82.92%  | 17.08%     |
| 2020-21     | 82.07%  | 17.93%     |
| 2021-22     | 82.76%  | 17.24%     |