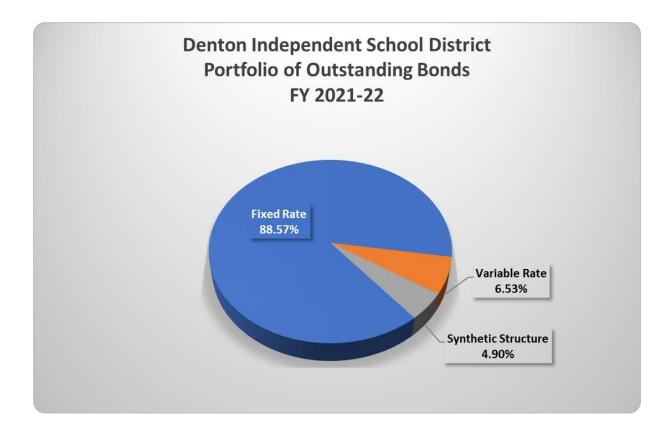

# **Debt Service**

Denton Independent School District has outstanding bond issues approved by the voters, with the latest sale being in 2020. These bond issues have funded capital expenditures to manage the growth of the District, long-term maintenance and renovation needs of current District facilities. The District's debt management practice allows up to 25%-30% outstanding bonded debt to be issued as variable rate bonds. The goal is to prudently hedge risk to give the taxpayers the most efficient financing terms. As reflected in the graph on the following page, the District's portfolio falls well within the guidelines established by the Board.