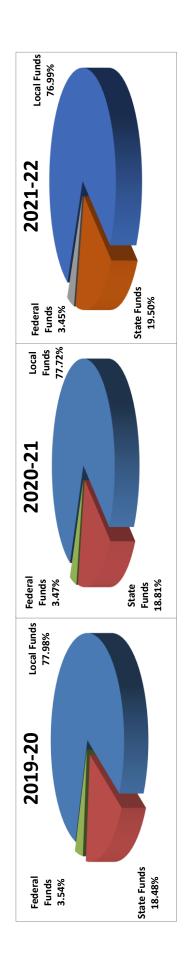

Considering the overall revenue picture as shown on page ES-11, local tax revenue accounts for 76.99% of total revenue. The overall federal revenue stream is consistent. We do plan for an increase in our federal revenue resulting from funding associated with the COVID-19 recovery efforts from the Elementary and Secondary School Emergency Relief Fund (ESSER).

Denton Independent School District BUDGETED REVENUE SOURCES General Fund, Debt Service Fund, and Child Nutrition Fund

| nds Federal Funds | 6 3.54% | 6 3.47% | 6 3.45% |
|-------------------|---------|---------|---------|
| State Funds       | 18.48%  | 18.81%  | 19.50%  |
| Local Funds       | %86`11  | 77.72%  | 76.99%  |
| School Year       | 2019-20 | 2020-21 | 2021-22 |