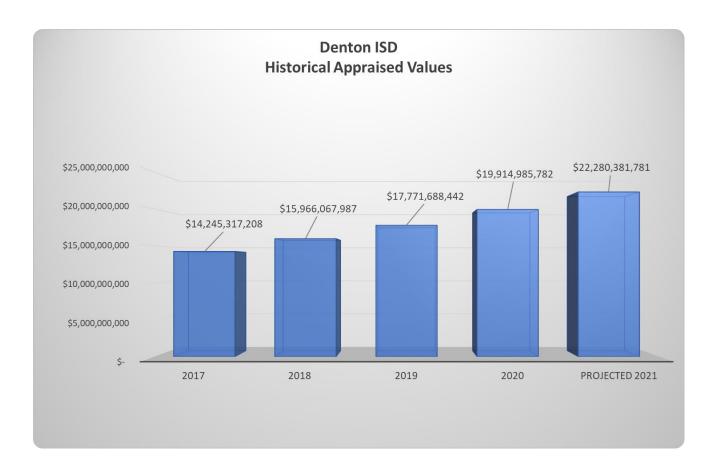

# Appraised Value and Tax Rate

Denton ISD continues to see strong appraisal growth with over \$20 billion in appraised value projected for the 2021 tax year. The \$2.3 billion increase over prior year consists of over \$1.2 billion in new property added to the appraisal roll. How the COVID-19 pandemic impacts the sustained value of the appraisal roll in the 2022 tax year is a long-term concern. As a district, we will be vigilant to monitor the changes throughout the 2021-22 year. Viewing the makeup of the tax roll on the following page, you will notice a strong diversity between commercial / industrial and residential. Also, the Top Ten Taxpayers only account for 4.45% of our tax roll. This diversity will help provide stability throughout any long-term COVID-19 impact on economic recovery.