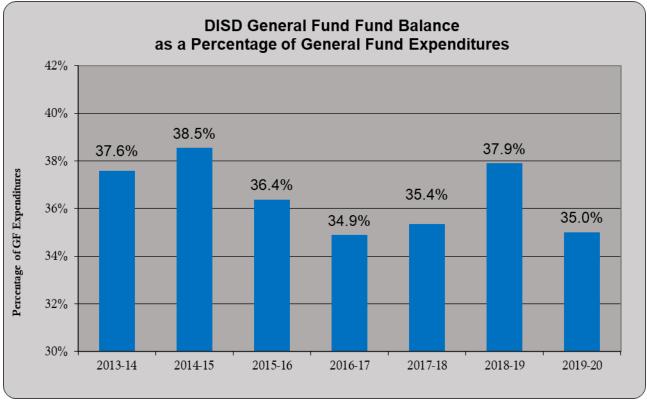

# General Fund – Fund Balance

The General Fund fund balance has shown consistent growth in line with the board goal of maintaining a total general operating fund balance of 25% of the District's total general operating fund expenditures (Board Policy CE-Local). Overall, the General Fund fund balance has consistently reflected an amount over 25%. As depicted in the following graphs, the past seven years have shown a very prudent and conservative system of financial management by the Board and leadership team. The average of 35% over the past seven years is evidence of this type of management and adherence to stated policies. The information reflected in the graphs was extracted from the independently audited financial statements for the corresponding year.

With the COVID-19 Pandemic, revenue and expenditures did not follow historical trends and projections. The goal has always been to provide the necessary instruction throughout the pandemic to keep our students on track. Continuing with this goal would have required the district to use some General Fund fund balance in the 2021-22 fiscal year without the ESSER funds becoming available. By creatively utilizing the ESSER funding for some allowable expenditures from the 2019-20 fiscal year, current expenditures from the 2020-21 fiscal year, and reclassing some expenditures from the 2021-22 budget, we will be able to maintain our fund balance at the end of the 2021-22 fiscal year. The difference will be a large increase in fund balance in 2020-21 and a decrease in 2021-22 that will offset and return the district to the normal trend amount. This effect can be seen in the graph on page ES-16. In the 2022-23 fiscal year, our hope is to return to a much more normal growth trend as we have historically produced.